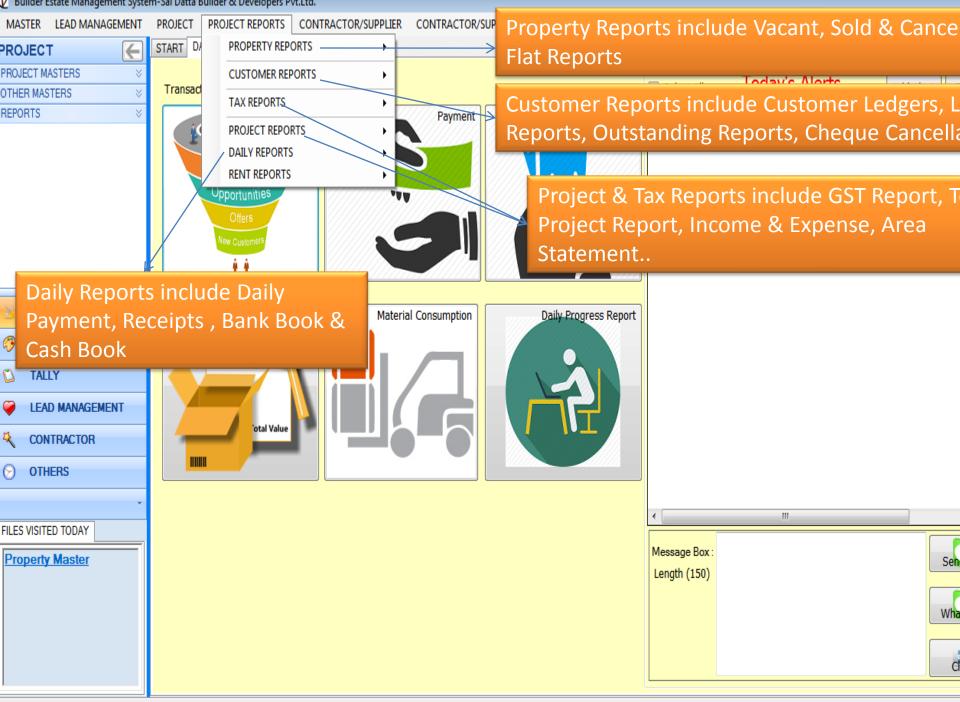

## Welcome Screen for Entering in System

🛿 Builder Estate Management System



Status Financial Year:2013-2014 Time: Contact Us: www.exlvis.com 022-27578718, +91 9920765768 Logged in As:



Status 2016-2017 Time: 11:49 AM www.exlvis.com 022-27578718, +91 9930964999 Logged In As:Admin



Status 2016-2017 Time: 11:40 AM www.exhis.com 022-27578718 +01.0030064000 Logged In As:Admin





Status 2018-2019 Time: 12:26 PM www.exlvis.com 022-27578718, +91 9930964999 Logged In As:Admin



Status 2018-2019 Time: 12:26 PM www.exlvis.com 022-27578718, +91 9930964999 Logged In As:Admin



Status Financial Vear 2014-2015 Time: 4:50 DM www evhils com 022-27578718 ±01 0020765768 Longed In Ac Admin



Status Financial Vear 2014-2015 Times 11:03 AM years exhibs com 022-27578718 ±01.0020765768 Logged In AstAdmin

| 🛛 Builder Estate Management Syste |                                                                                         | . Back                                        |
|-----------------------------------|-----------------------------------------------------------------------------------------|-----------------------------------------------|
| LEAD MANAGEMENT PROJECT           | PROJECT REPORTS CONTRACTOR/SUPPLIER OTHERS VIEW PDF LOGOFF EXIT Daily End