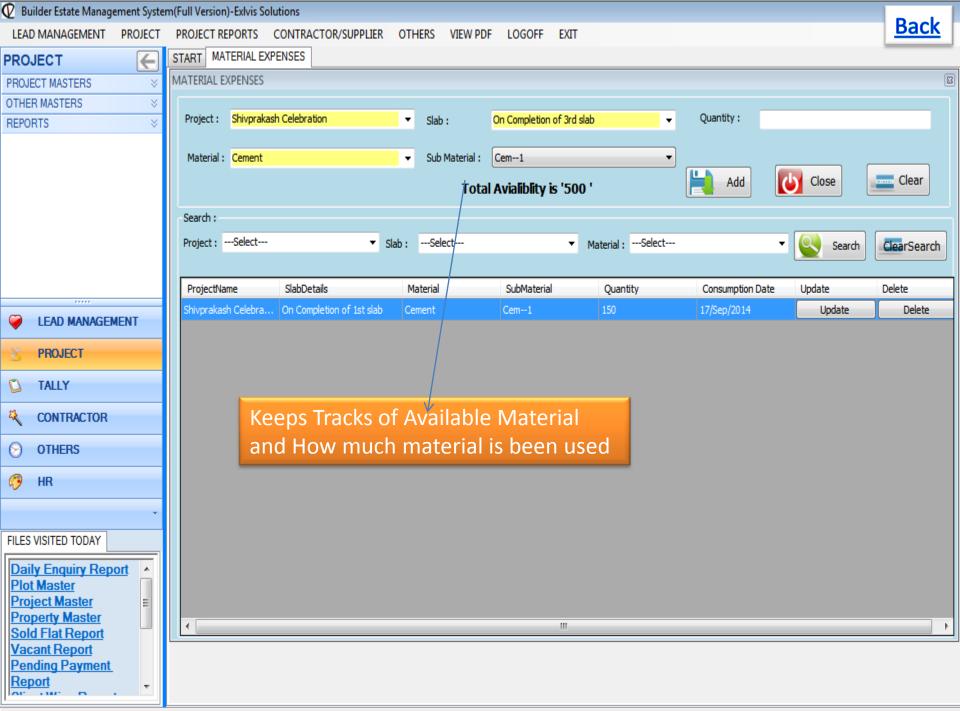

|               |   |
| Pending Payment<br>Report                             |        |                                                                                   | You can Upload Documents |                      |            |                |           |                        |            |              |                |               |   |
|                                                       | _      |                                                                                   |                          |                      |            |                |           |                        |            |              |                |               | _ |

Status Financial Vear 2014-2015 Time: 10:28 AM www.exhiis.com 022-27578718 +01.0020765768 Logged In As:Admin



Status Financial Vear 2014-2015 Time: 10:28 AM www.exhis.com 022-27578718 +01.0020765768 Logged In As: Admin





Status Financial Vear 2014-2015 Time: 11:03 AM www.exhvis.com 022-27578718 +01 0020765768 Logged In AstAdmin

### User Rights Module – Admin can create User with rights



| (Full Version)                       |                        | and the last     |     |                                                                     |
|--------------------------------------|------------------------|------------------|-----|---------------------------------------------------------------------|
| PROJECT REPORTS CONTRACT             | OR CONFIGURATION OTHER | RS HELP FEEDBACK | LOC | LOGOFF EXIT EMP                                                     |
| START CREATE USER