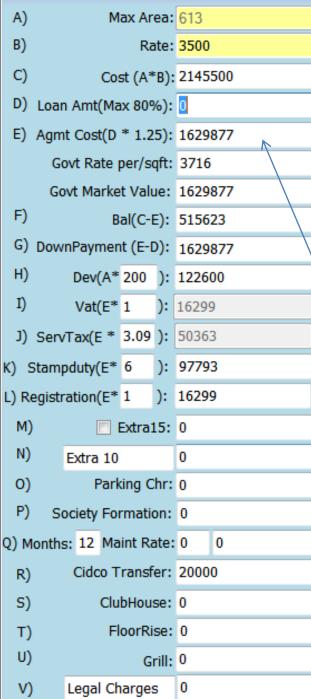

Project :Neelkamal Sales Estimation                                                  | Enquires (15                                  |
|                                   | 12 Project :Neelkamal Estimation                                                        | mat Of Import Export To                       |
|                                   |                                                                                         | cel File From Excel Excel                     |
| Ľ                                 | Total Properties : 43                                                                   |                                               |

Status Einancial Vean 2014, 2015 Times 4:50 PM years extris com 022, 27578718 +01,0020765768 Logged In AstAdmin

Pre Sales Estimation



**Back** 

#### Shivprakash Celebration-A-a206

| G.11-   | De d'aulere                                                                                                             | Description        | 1      |  |  |  |  |  |  |  |
|---------|-------------------------------------------------------------------------------------------------------------------------|--------------------|--------|--|--|--|--|--|--|--|
| SrNo    | Particulars                                                                                                             | Percent            | Amount |  |  |  |  |  |  |  |
| 1       | At the time of booking                                                                                                  | 20                 | 325975 |  |  |  |  |  |  |  |
| 2