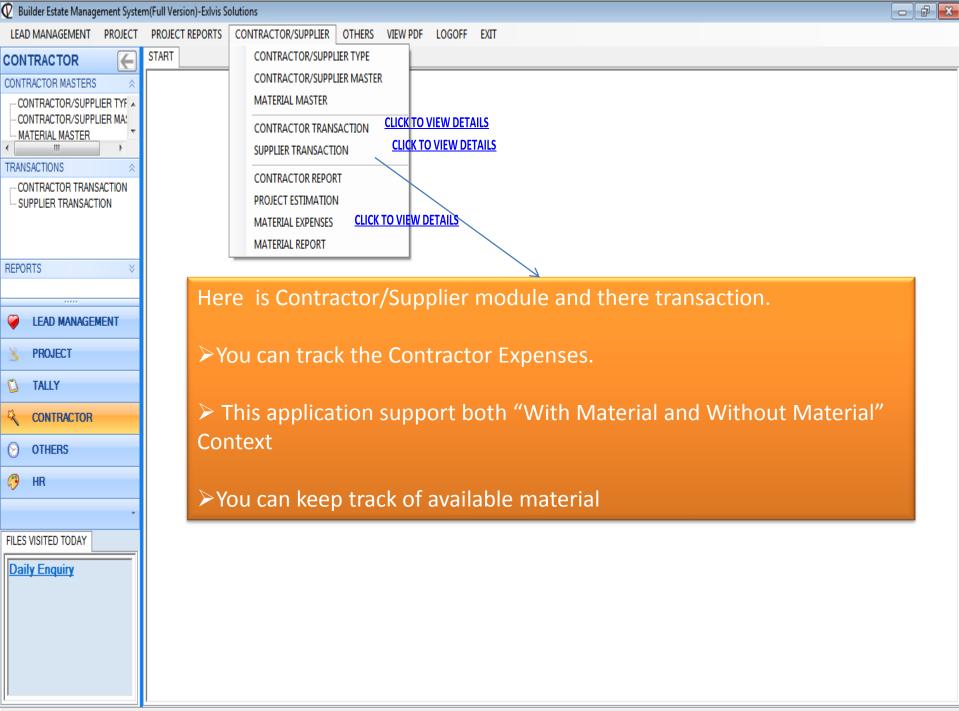

## Welcome Screen for Entering in System

🛿 Builder Estate Management System



Status Financial Year:2013-2014 Time: Contact Us: www.exlvis.com 022-27578718, +91 9920765768 Logged in As:



Status 2016-2017 Time: 11:49 AM www.exlvis.com 022-27578718, +91 9930964999 Logged In As:Admin



Status 2016-2017 Time: 11:40 AM www.exhis.com 022-27578718 +01.0030064000 Logged In As:Admin





Status 2018-2019 Time: 12:26 PM www.exlvis.com 022-27578718, +91 9930964999 Logged In As:Admin



Status 2018-2019 Time: 12:26 PM www.exlvis.com 022-27578718, +91 9930964999 Logged In As:Admin



Status Financial Vear 2014-2015 Time: 4:50 DM www evhils com 022-27578718 ±01 0020765768 Longed In Ac Admin



Status Financial Vear 2014-2015 Times 11:03 AM years exhibs com 022-27578718 ±01.0020765768 Logged In AstAdmin

| 🛛 Builder Estate Management Syste |                                                                                         | . Back                                        |
|-----------------------------------|-----------------------------------------------------------------------------------------|-----------------------------------------------|
| LEAD MANAGEMENT PROJECT           | PROJECT REPORTS CONTRACTOR/SUPPLIER OTHERS VIEW PDF LOGOFF EXIT Daily End               | auiry                                         |
| LEAD MANAGEMENT (                 | START DAI