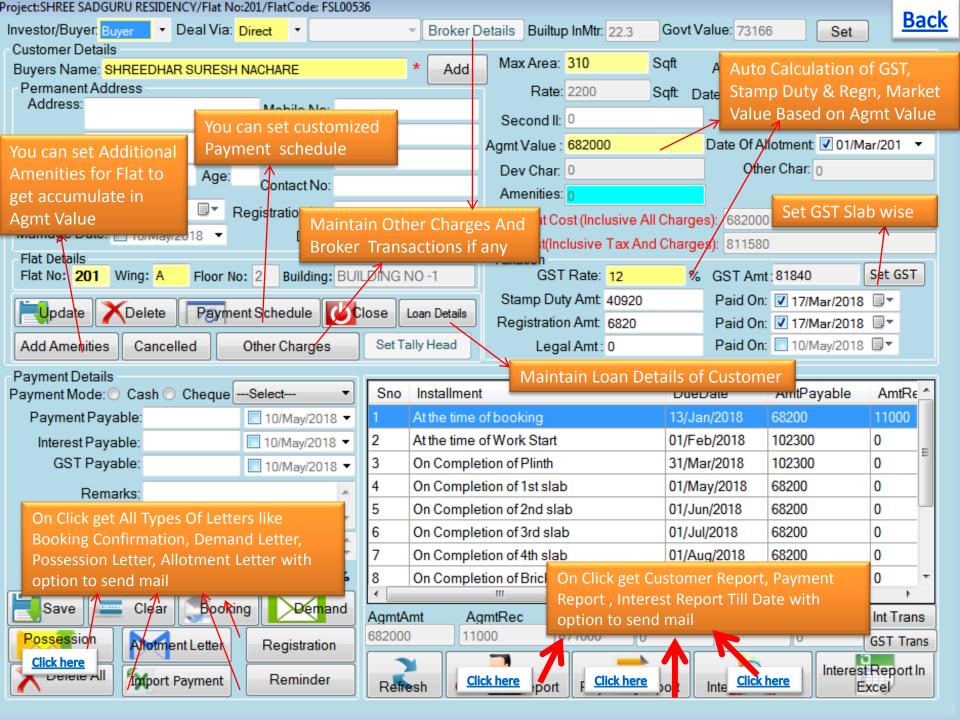

#### Demand Letter format for Slab

#### Ref.: Flat No. A-201, in "SHREE SADGURU RESIDENCY", situated at S.NO 58 H, NO 1A/2 VILLAGE BADIVALI SHELU TAL KARAJAT, Shelu 1, BANDIVALI, Shelu 1. Sub.: Call for installments No.2

#### Dear Sir,

2

With reference to the above booked Flat No.A-201, in our project "SHREE SADGURU RESIDENCY", situated at Plot No. S.NO 58 H.NO 1A/2 VILLAGE BADIVALI SHELU TAL KARAJAT, Sector No. Shehu 1, BANDIVALI Shelu 1. We request you to release the following amounts as per the agreement payment schedule:

#### Stage of Work .: - At the time of Work Start

| Total Agreement                  | Rs. 682000/- |
|----------------------------------|--------------|
| Total Payment due 25 %           | Rs. 170500/- |
| Less: Payment Received till date | Rs. 11000/-  |
| Payment Payable                  | Rs. 159500/- |

| Total GST                    | Rs. 81840/- |
|------------------------------|-------------|
| 25% GST @12%                 | Rs. 20460/- |
| Less: GST Received till date | Rs. 0/-     |
| GST Due                      | Rs. 0/-     |

You are requested to complete the payment within 7 days of this letter to enable us to carry out the work in progress at vigorous speed. Any delay in payment attracts delayed payment charges @24% p.a. as per our Sale agreement terms & conditions, which gets accumulated in your account i e Rs. 0/- up to date.

#### Please note that the payment for this transaction should be made by:

#### Cross Cheque/Demand Drafts/RTGS/NEFT should be in fayour of

## **Exlvis Solutions Pvt Ltd**

CBD Belapur . Tel. Nos. 02245787788