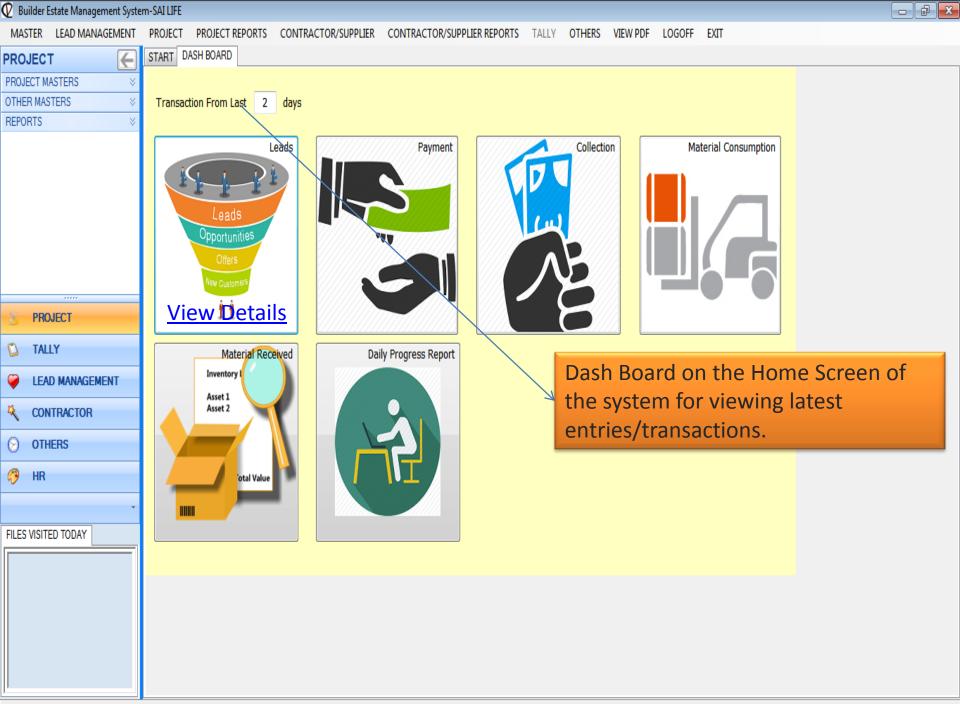

| 🛛 Builder Estate Management Syste |                                                                                         | . Back                                        |
|-----------------------------------|-----------------------------------------------------------------------------------------|-----------------------------------------------|
| LEAD MANAGEMENT PROJECT           | PROJECT REPORTS CONTRACTOR/SUPPLIER OTHERS VIEW PDF LOGOFF EXIT Daily End               | auiry                                         |
| LEAD MANAGEMENT (                 | START DAILY ENQUIRY                                                                     |                                               |
| DAILY ENQUIRY MODULE 🛛 👋          | DAILY ENQUIRY List Of all Enquires                                                      | X                                             |
| DAILY ENQUIRY REPORTS 🛛 🗧         | Enquirer Details > You can add on name and Mot                                          | oile <sub>tialApartment</sub> -               |
|                                   | Project: Neelkamal Sai Datta Krupa number                                               |                                               |
|                                   | Q Direct O Indirect                                                                     | one No:                                       |
|                                   |                                                                                         |                                               |
|                                   | Address                                                                                 |                                               |
|                                   | Next Call: V 23-Sep-201 - At: 4:56:22 PM 🚽                                              | Name Phone                                    |
|                                   | Email: Eddin. Cash                                                                      | p s more 8082291243                           |
|                                   | Remarks: PropertyType: RES-Residentia TelatType:Select                                  | Sudarshan Kumar 7208795232                    |
|                                   |                                                                                         | Mustaq Shaikh 9699427826<br>Mahesh 9960732046 |
|                                   |                                                                                         | Nikhil 7790152473                             |
|                                   |                                                                                         | Neelima Pandit 9122217106                     |
| for marketing to                  | eam start Color Program DEC Decidential Acastrant                                       | shreeyash 7350017187                          |
| 🖞 TALLY                           |                                                                                         | SUROJIT MOHAN 8573829698                      |
|                                   |                                                                                         | Anand 9371024399                              |
| CONTRACTOR                        |                                                                                         | Arun 8975754362                               |
| OTHERS                            |                                                                                         | NILOFER 9881972807                            |
| HR                                |                                                                                         | Bhagyashree Wa 9822874366                     |
|                                   |                                                                                         | Mona Rambhia 9970178879                       |
| •                                 |                                                                                         | Ashwini 9623825653                            |
| FILES VISITED TODAY               |                                                                                         | Rahulkrishna Gupta 9819026858                 |
| Daily Enquiry                     | 8 Project :Neelkamal Sai Datta Krupa/Wing :A/Floor No :2/Flat No :201/ Sales Estimation | Shakti Nirmal 9822879036                      |
|                                   | 9 Project :Neelkamal Sai Datta Krupa/Wing :A/Elgor No :2/Elat No :202/ Sales Estimation | qaurav 9021613978 T                           |
|                                   | 10 Project :Neelkamal Click Here to get Estimation Sales Estimation                     | Enquiries : 19                                |
|                                   | 11 Project :Neelkamal Sales Estimation                                                  | Enquires (15                                  |
|                                   | 12 Project :Neelkamal Estimation                                                        | mat Of Import Export To                       |
|                                   |                                                                                         | cel File From Excel Excel                     |
| Ľ                                 | Total Properties : 43                                                                   |                                               |