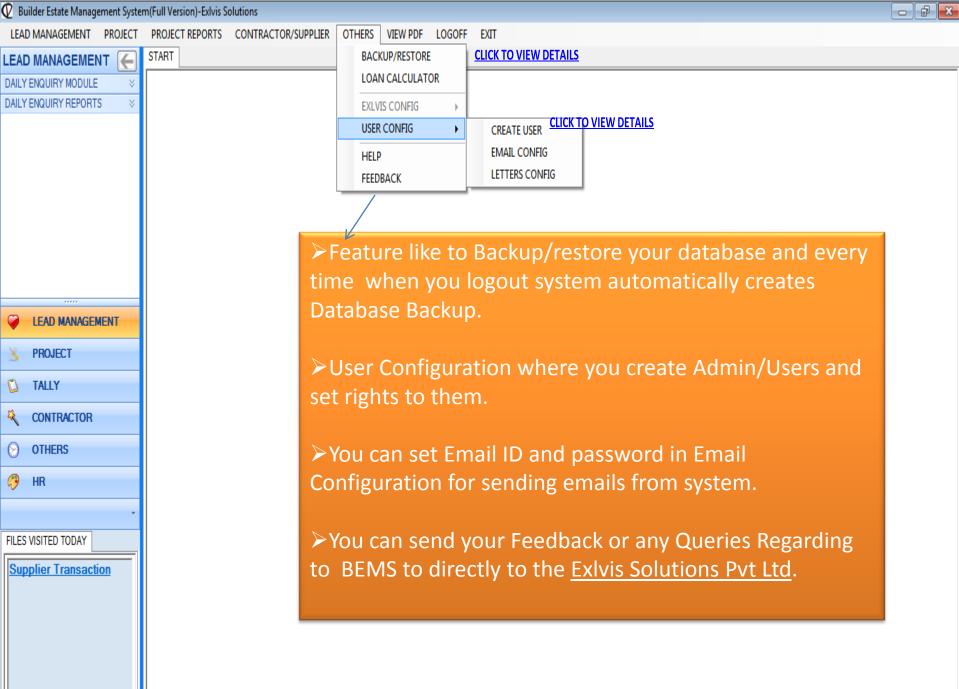

## Welcome Screen for Entering in System

🛿 Builder Estate Management System



Status Financial Year:2013-2014 Time: Contact Us: www.exlvis.com 022-27578718, +91 9920765768 Logged in As:



Status 2016-2017 Time: 11:49 AM www.exlvis.com 022-27578718, +91 9930964999 Logged In As:Admin



Status 2016-2017 Time: 11:40 AM www.exhis.com 022-27578718 +01.0030064000 Logged In As:Admin





Status 2018-2019 Time: 12:26 PM www.exlvis.com 022-27578718, +91 9930964999 Logged In As:Admin



Status 2018-2019 Time: 12:26 PM www.exlvis.com 022-27578718, +91 9930964999 Logged In As:Admin



Status Financial Vear 2014-2015 Time: 4:50 DM www evhils com 022-27578718 ±01 0020765768 Longed In Ac Admin



Status Financial Vear 2014-2015 Times 11:03 AM years exhibs com 022-27578718 ±01.0020765768 Logged In AstAdmin

| 🛛 Builder Estate Management Syste |                                                                                         | . Back                                        |
|-----------------------------------|-----------------------------------------------------------------------------------------|-----------------------------------------------|
| LEAD MANAGEMENT PROJECT           | PROJECT REPORTS CONTRACTOR/SUPPLIER OTHERS VIEW PDF LOGOFF EXIT Daily End               | auiry                                         |
| LEAD MANAGEMENT (                 | START DAILY ENQUIRY                                                                     |