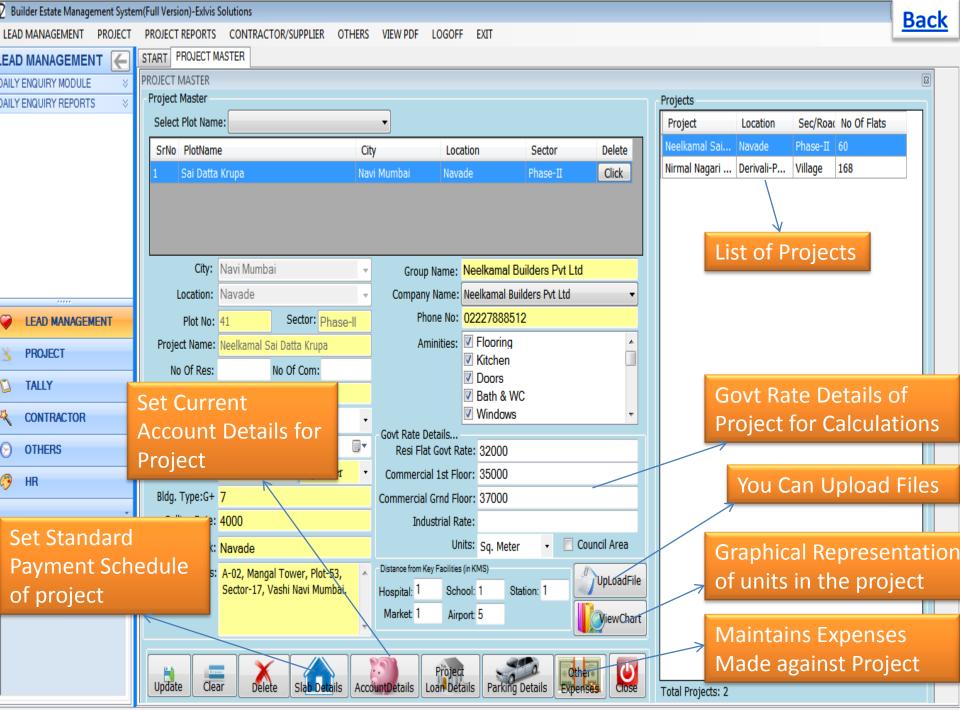

|                 | >>        |           |         |             |     |             |                          |        |
|                          |            |                |                                         |                 |           | Curr      | ent A   | ccount D    | eta | alls        |                          |        |
|                          |            |                |                                         |                 |           |           |         |             |     |             |                          |        |

Status Einancial Vear 2014-2015 Times 0:40 DM years exhits com 022-27578718 +01.0020765768 Logged In Ast Admin



Status Financial Vear 2014-2015 Time: 10:28 AM www.exhiis.com 022-27578718 +01.0020765768 Logged In As: Admin



tatus, Financial Vear 2014, 2015, Times, 10-28 AM, Manay exhiis com, 022-27578718, ±01,0020765768, Longed In AstAdmin





Back

Status, Einancial Vear 2014-2015, Times, 10-29, AM years exhiis com, 022-27579719, ±01,0020765769, Logged In Ac/Admin





#### Demand Letter format for Slab

#### Ref.: Flat No. A-201, in "SHREE SADGURU RESIDENCY", situated at S.NO 58 H, NO 1A/2 VILLAGE BADIVALI SHELU TAL KARAJAT, Shelu 1, BANDIVALI, Shelu 1. Sub.: Call for installments No.2

#### Dear Sir,

2

With reference to the above booked Flat No.A-201, in our project "SHREE SADGURU RESIDENCY", situated at Plot No. S.NO 58 H.NO 1A/2 VILLAGE BADIVALI SHELU TAL KARAJAT, Sector No. Shehu 1, BANDIVALI Shelu 1. We request you to release the following amounts as per the agreement payment schedule:

#### Stage