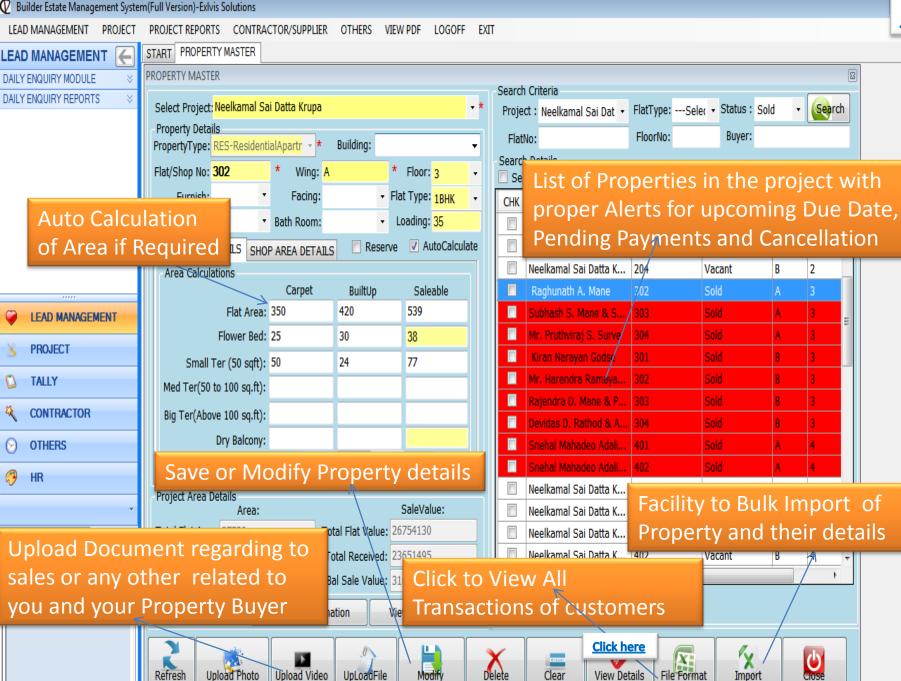

|
|                          |            |                |                                         |                 |           | Curr      | ent A   | ccount D    | eta | alls        |                          |        |
|                          |            |                |                                         |                 |           |           |         |             |     |             |                          |        |

Status Einancial Vear 2014-2015 Times 0:40 DM years exhits com 022-27578718 +01.0020765768 Logged In Ast Admin



Status Financial Vear 2014-2015 Time: 10:28 AM www.exhiis.com 022-27578718 +01.0020765768 Logged In As: Admin



tatus, Financial Vear 2014, 2015, Times, 10-28 AM, Manay exhiis com, 022-27578718, ±01,0020765768, Longed In AstAdmin





Back

Status, Einancial Vear 2014-2015, Times, 10-29, AM years exhiis com, 022-27579719, ±01,0020765769, Logged In Ac/Admin





#### Demand Letter format for Slab

#### Ref.: Flat No. A-201, in "SHREE SADGURU RESIDENCY", situated at S.NO 58 H, NO 1A/2 VILLAGE BADIVALI SHELU TAL KARAJAT, Shelu 1, BANDIVALI, Shelu 1. Sub.: Call for installments No.2

#### Dear Sir,

2

With reference to the above booked Flat No.A-201, in our project "SHREE SADGURU RESIDENCY", situated at Plot No. S.NO 58 H.NO 1A/2 VILLAGE BADIVALI SHELU TAL KARAJAT, Sector No. Shehu 1, BANDIVALI Shelu 1. We request you to release the following amounts as per the agreement payment schedule:

#### Stage of Work .: - At the time of Work Start

| Total Agreement                  | Rs. 682000/- |
|-----------------------------