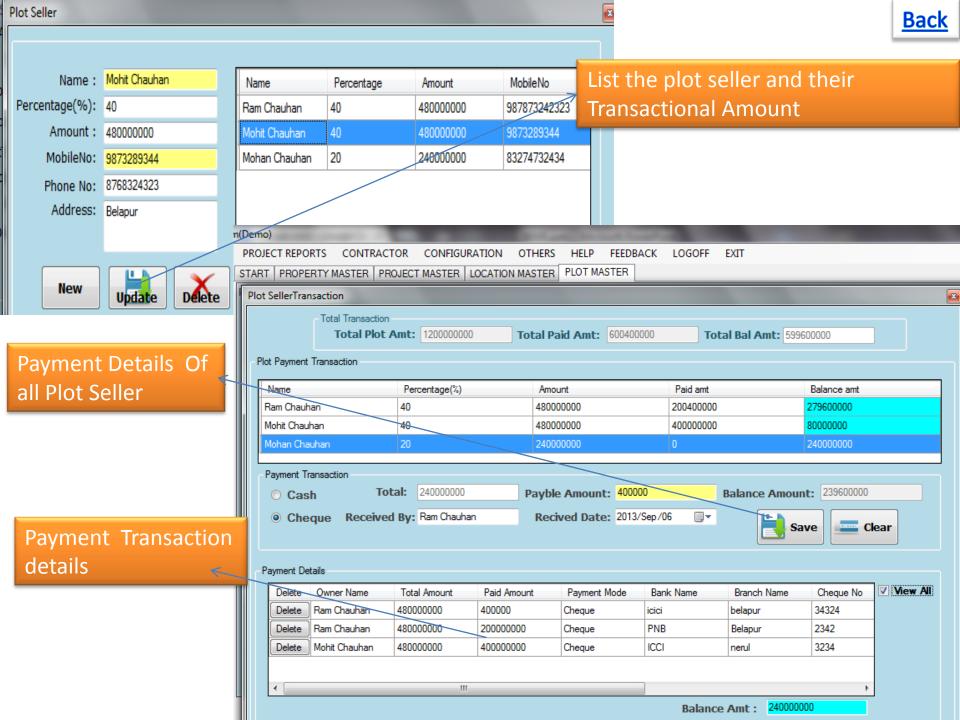

|                                            |                |                         |                             |                                          |                      |                                      |      |
| 24       | N N Charts Charts            | Chaot2                                     |                |                         |                             |                                          |                      |                                      | ×    |
| Rea      | Sheet1 Sheet2                |                                            |                |                         |                             |                                          |                      | <b>—————————————</b>                 |      |



| 🛯 Builder Estate Management Syste