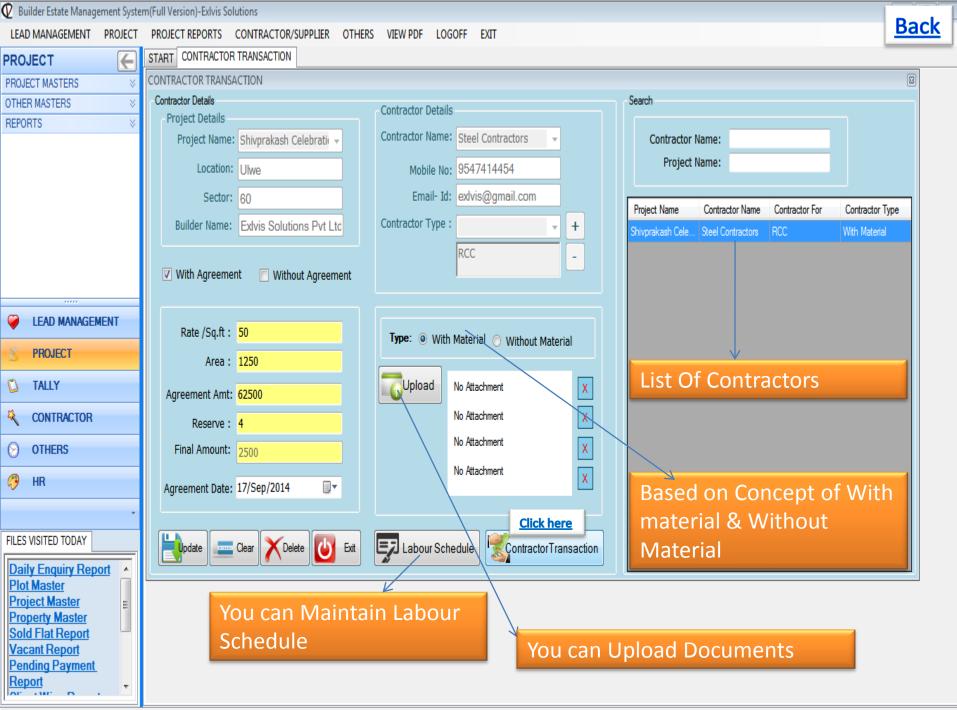

| lues                                     | Total Ar       | nt. Rs. 16,052,47 | 74.00 Receiv | ved Amt. Rs. 515,700.00   | Balance Amt Rs. 1 |             |
| Report till S                      | elect       | ted sla                 | ab          |           |                                          |                |                   |              |                           |                   |             |
|                                    |             |                         |             |           |                                          |                |                   |              |                           |                   |             |

Status Financial Vear 2014-2015 Time: 10:28 AM www.exhiis.com 022-27578718 +01.0020765768 Longed In As: Admin



Status Financial Vear 2014-2015 Time: 10:28 AM www.exhis.com 022-27578718 +01.0020765768 Logged In AstAdmin

#### Contractor Transaction with Steel Contractors For RCC Agreement Amount = 2500

|      |  |  |  | B | a | <u>ck</u> |   |   |
|------|--|--|--|---|---|-----------|---|---|
| <br> |  |  |  |   |   |           | 1 | ľ |

|      |                          |                     |                       |           | Contractor Detai | s       |                  |           |             |           |             |              |
|------|--------------------------|---------------------|-----------------------|-----------|------------------|---------|------------------|-----------|-------------|-----------|-------------|--------------|
|      | Transaction Date:        | 17-Sep -2014