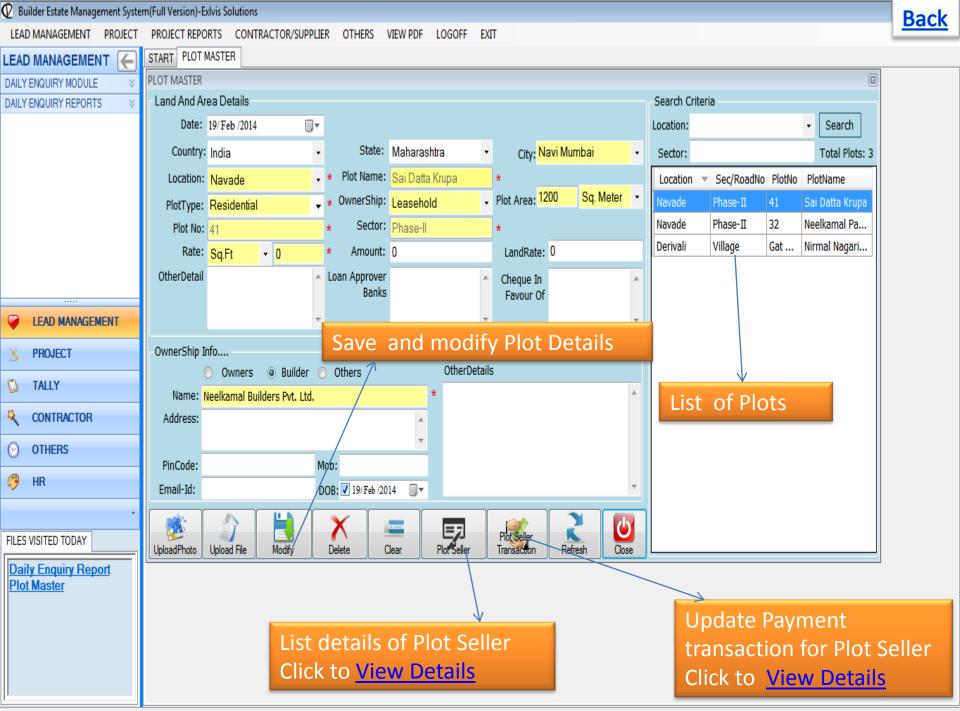

|        |
|                          |            |                |                                         |                 | >>        |           |         |             |     |             |                          |        |
|                          |            |                |                                         |                 |           | Curr      | ent A   | ccount D    | eta | alls        |                          |        |
|                          |            |                |                                         |                 |           |           |         |             |     |             |                          |        |

Status Einancial Vear 2014-2015 Times 0:40 DM years exhits com 022-27578718 +01.0020765768 Logged In Ast Admin



Status Financial Vear 2014-2015 Time: 10:28 AM www.exhiis.com 022-27578718 +01.0020765768 Logged In As: Admin



tatus, Financial Vear 2014, 2015, Times, 10-28 AM, Manay exhiis com, 022-27578718, ±01,0020765768, Longed In AstAdmin





Back

Status, Einancial Vear 2014-2015, Times, 10-29, AM years exhiis com, 022-27579719, ±01,0020765769, Logged In Ac/Admin





#### Demand Letter format for Slab

#### Ref.: Flat No. A-201, in "SHREE SADGURU RESIDENCY", situated at S.NO 58 H, NO 1A/2 VILLAGE BADIVALI SHELU TAL KARAJAT, Shelu 1, BANDIVALI, Shelu 1. Sub.: Call for installments No.2

#### Dear Sir,

2

With reference to the above booked Flat No.A-201, in our project "SHREE SADGURU RESIDENCY", situated at Plot No. S.NO 58 H.NO 1A/2 VILLAGE BADIVALI SHELU TAL KARAJAT, Sector No. Shehu 1, BAND