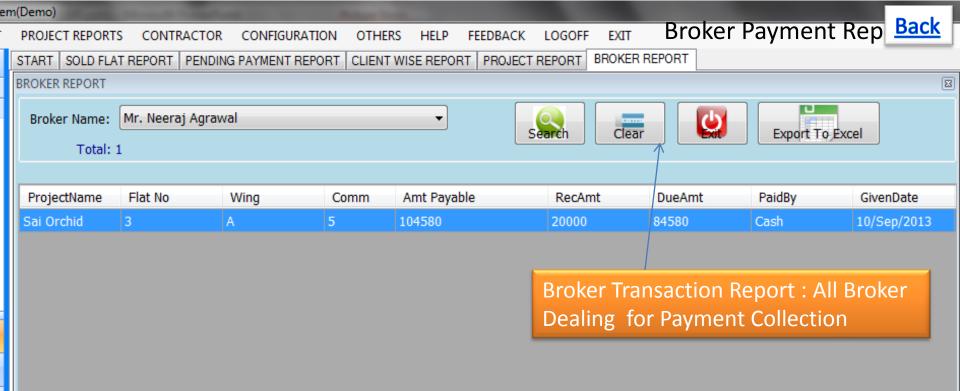

| Total                            | Cost: Rs. 1,716,236.00 | ) TotalCo      | stReceived: Rs. 1 | 1 580 256 00    | TotalCostB | alance: Rs. 135,980  | 00        |                  |          |
| Pending Payment<br>Report           | - Total                          | 101 1/1 1/20000        |                |                   | 10001200100     |            | ananaon non 100,000. |           |                  |          |
|                                     |                                  |                        |                |                   |                 |            |                      |           |                  |          |

Status, Financial Vear 2014-2015, Time: 10:28 AM, wave evids com, 022-27578718, ±01.0020765768, Longed In Ac Admin



ш

٠

Þ.,

| W Builder Estate Management System | em(Full Version)-Exlvi | s Solution:                                                                                                                                                          | 5           |                         |                |                 |                  |                   |                |           |               |
|------------------------------------|------------------------|----------------------------------------------------------------------------------------------------------------------------------------------------------------------|-------------|-------------------------|----------------|-----------------|------------------|-------------------|----------------|-----------|---------------|
| LEAD